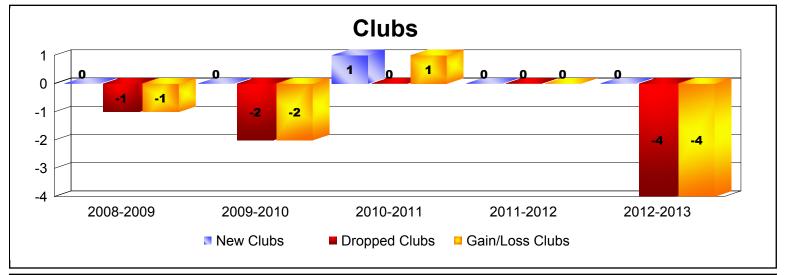

District 1 G

As of June 2013 Cumulative

| Year      | New<br>Clubs | Dropped<br>Clubs | Gain/<br>Loss<br>Clubs | New<br>Members | Charter<br>Members | Reinstate<br>Members | Transfer<br>Members | Total<br>Member<br>Added | Total<br>Members<br>Dropped | Gain/<br>Loss<br>Members |
|-----------|--------------|------------------|------------------------|----------------|--------------------|----------------------|---------------------|--------------------------|-----------------------------|--------------------------|
| 2008-2009 | 0            | -1               | -1                     | 115            | 0                  | 13                   | 0                   | 128                      | -153                        | -25                      |
| 2009-2010 | 0            | -2               | -2                     | 88             | 0                  | 8                    | 3                   | 99                       | -138                        | -39                      |
| 2010-2011 | 1            | 0                | 1                      | 88             | 27                 | 2                    | 1                   | 118                      | -132                        | -14                      |
| 2011-2012 | 0            | 0                | 0                      | 82             | 0                  | 3                    | 2                   | 87                       | -119                        | -32                      |
| 2012-2013 | 0            | -4               | -4                     | 75             | 0                  | 4                    | 7                   | 86                       | -197                        | -111                     |
| Average   | 0            | -1               | -1                     | 90             | 5                  | 6                    | 3                   | 104                      | -148                        | -44                      |