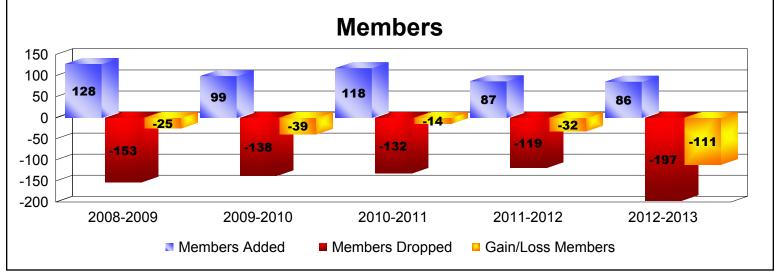

District 1 G

As of June 2013 Cumulative

| Year      | New<br>Clubs | Dropped<br>Clubs | Gain/<br>Loss<br>Clubs | New<br>Members | Charter<br>Members | Reinstate<br>Members | Transfer<br>Members | Total<br>Member<br>Added | Total<br>Members<br>Dropped | Gain/<br>Loss<br>Members |
|-----------|--------------|------------------|------------------------|----------------|--------------------|----------------------|---------------------|--------------------------|-----------------------------|--------------------------|
| 2008-2009 | 0            | -1               | -1                     | 115            | 0                  | 13                   | 0                   | 128                      | -153                        | -25                      |
| 2009-2010 | 0            | -2               | -2                     | 88             | 0                  | 8                    | 3                   | 99                       | -138                        | -39                      |
| 2010-2011 | 1            | 0                | 1                      | 88             | 27                 | 2                    | 1                   | 118                      | -132                        | -14                      |
| 2011-2012 | 0            | 0                | 0                      | 82             | 0                  | 3                    | 2                   | 87                       | -119                        | -32                      |
| 2012-2013 | 0            | -4               | -4                     | 75             | 0                  | 4                    | 7                   | 86                       | -197                        | -111                     |
| Average   | 0            | -1               | -1                     | 90             | 5                  | 6                    | 3                   | 104                      | -148                        | -44                      |